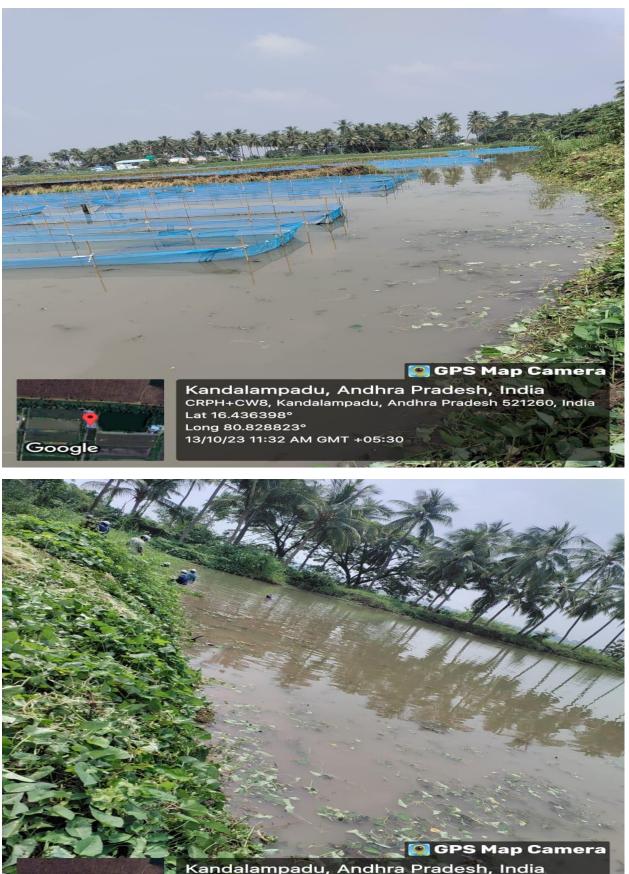

#### MPEDA - RGCA Tilapia Project, Manikonda

Activity: Cleaning activities at Tilapia Project, Manikonda, Krishna Dist, Andhra Pradesh.

Kandalampadu, Andhra Pradesh, India CRPH+CW8, Kandalampadu, Andhra Pradesh 521260, India Lat 16.436398° Long 80.828823° 13/10/23 11:32 AM GMT +05:30

Google