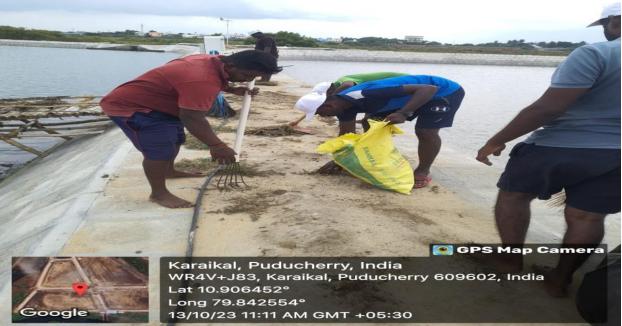

### MPEDA - RGCA ADF, Karaikal

Activity: Cleaning activities at Aquaculture Demonstration Farm, Karaikal, UT of Puducherry.