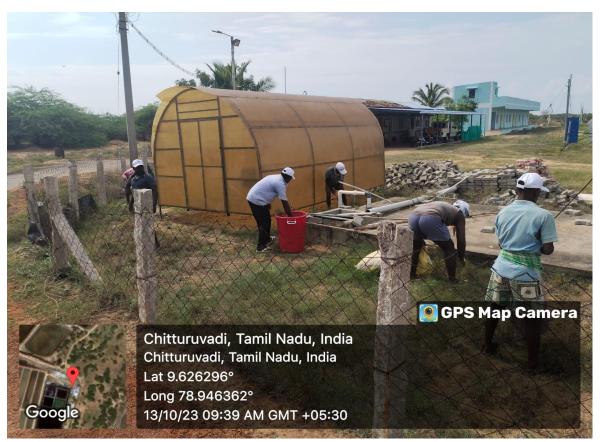

#### MPEDA - RGCA Artemia Demo Farm Project, Ramanathapuram

Activity: Cleaning activity at Artemia Demo Farm Project, Ramanathapuram Tamil Nadu.

Google

Chitturuvadi, Tamil Nadu, India Chitturuvadi, Tamil Nadu, India Lat 9.626056° Long 78.946535° 13/10/23 09:47 AM GMT +05:30

S. She K. S.

CENTRE FOR AQUICULTUR

💽 GPS Map Camera

💽 GPS Map Camera

Chitturuvadi, Tamil Nadu, India Chitturuvadi, Tamil Nadu, India Lat 9.626224° Long 78.946648° 13/10/23 09:50 AM GMT +05:30