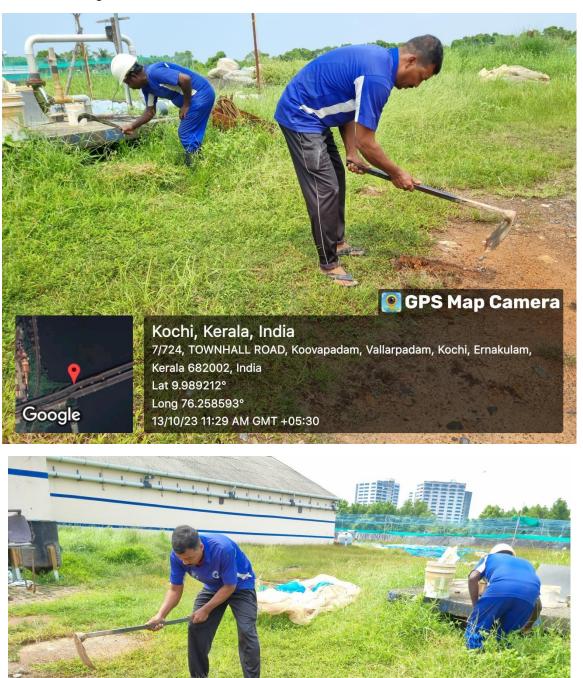

### MPEDA - RGCA MAC, Vallarpadam

Activity: Cleaning activity at Office premises of Multispecies Aquaculture Complex, Vallarpadam, Ernakulam, Kerala.

💽 GPS Map Camera

 Google
 Kochi, Kerala, India

 7/724, TOWNHALL ROAD, Koovapadam, Vallarpadam, Kochi, Ernakulam, Kerala 682002, India

 Lat 9.989212°

 Long 76.258593°

 13/10/23 11:29 AM GMT +05:30