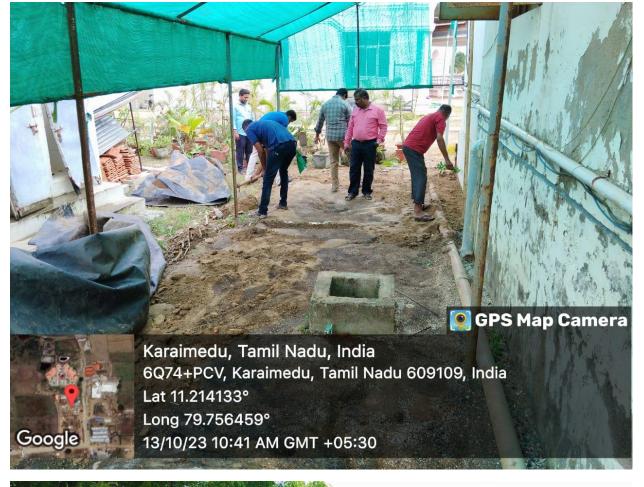

## MPEDA - RGCA HO, Sirkali

Activity: Cleaning at RGCA Head Office premises at Sirkali TK, Mayiladuthurai Dist, Tamil Nadu.

Google

Karaimedu, Tamil Nadu, India 6Q74+PCV, Karaimedu, Tamil Nadu 609109, India Lat 11.214221° Long 79.756416° 13/10/23 10:51 AM GMT +05:30