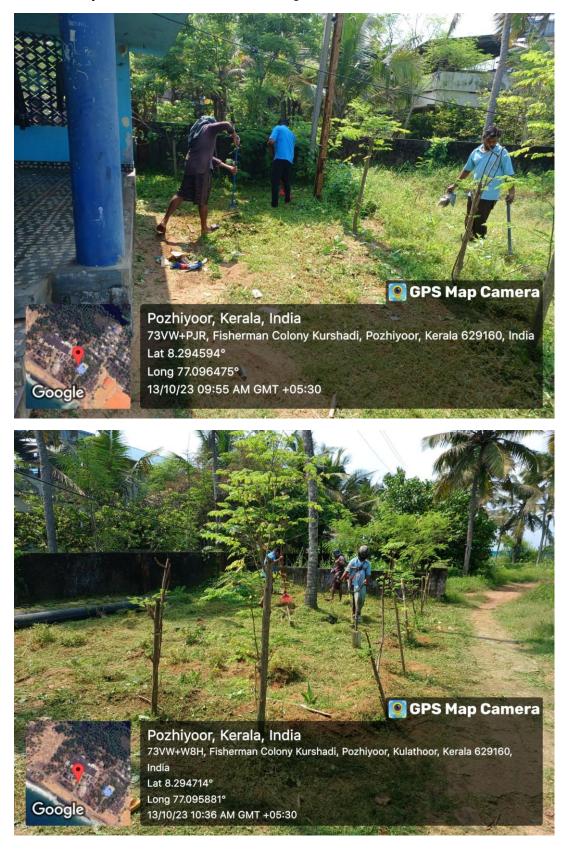

### MPEDA - RGCA MFHP, Pozhiyoor & Cage Facility Muttom

Activity: Cleaning activities at Marine Finfish Hatchery Project, Pozhiyoor and Cage Facility at Muttom, Thiruvananthapuram Dist, Kerala.

# 💽 GPS Map Camera

Google

Muttom, Tamil Nadu, India Muttom Break Water W, Muttom, Tamil Nadu 629202, India Lat 8.120659° Long 77.329682° 13/10/23 09:56 AM GMT +05:30