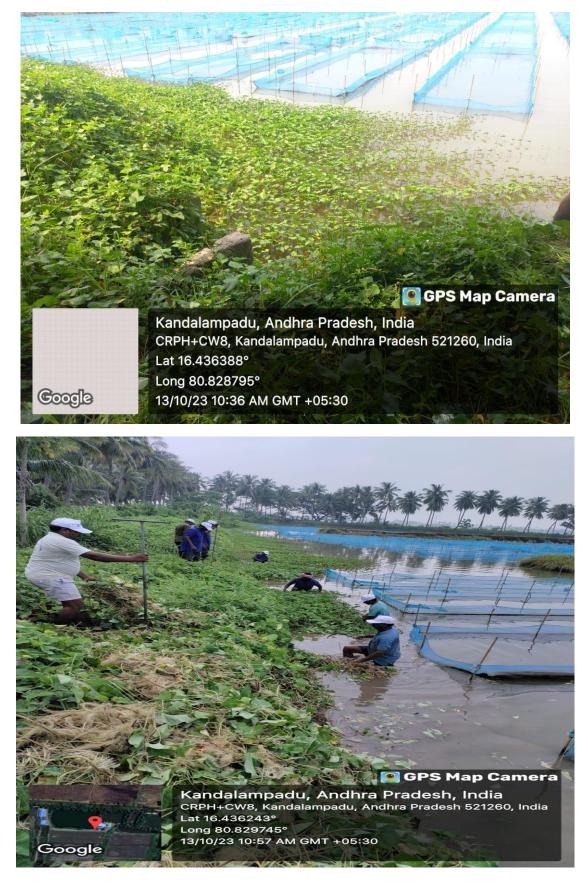

#### MPEDA - RGCA Tilapia Project, Manikonda

Activity: Cleaning activities at Tilapia Project, Manikonda, Krishna Dist, Andhra Pradesh.

Kandalampadu, Andhra Pradesh, India CRPH+CW8, Kandalampadu, Andhra Pradesh 521260, India Lat 16.436398° Long 80.828823° 13/10/23 11:32 AM GMT +05:30

Google