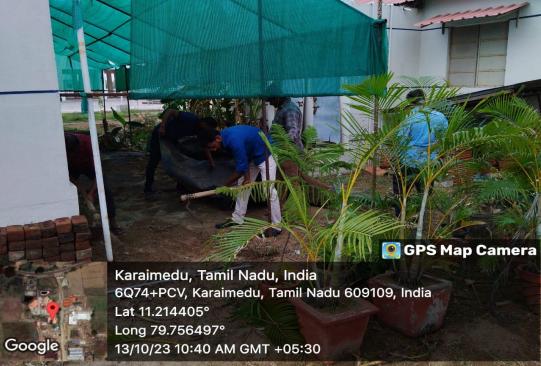

## MPEDA - RGCA HO, Sirkali

Activity: Cleaning at RGCA Head Office premises at Sirkali TK, Mayiladuthurai Dist, Tamil Nadu.

Google

Karaimedu, Tamil Nadu, India 6Q74+PCV, Karaimedu, Tamil Nadu 609109, India Lat 11.214221° Long 79.756416° 13/10/23 10:51 AM GMT +05:30