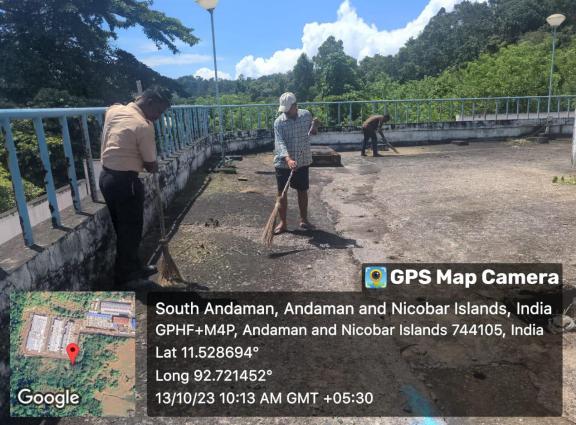

#### MPEDA - RGCA DTSP, Andaman

Activity: Cleaning activity at RGCA Domestication of Tiger Shrimp Project (DTSP) premises at Kodiyaghat, South Andaman.

AND THE PROP

South Andaman, Andaman and Nicobar Islands, India GPHF+M4P, Andaman and Nicobar Islands 744105, India Lat 11.52875° Long 92.721414° 13/10/23 10:20 AM GMT +05:30

## Swachhata Hi Seva Garbage Free India O GPS Map Camera

South Andaman, Andaman and Nicobar Islands, India GPHF+M4P, Andaman and Nicobar Islands 744105, India Lat 11.528733° Long 92.721417° 13/10/23 10:34 AM GMT +05:30