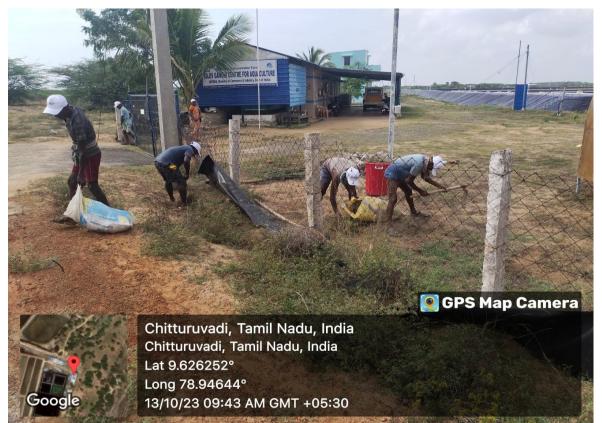

#### MPEDA - RGCA Artemia Demo Farm Project, Ramanathapuram

Activity: Cleaning activity at Artemia Demo Farm Project, Ramanathapuram Tamil Nadu.

Google

Chitturuvadi, Tamil Nadu, India Chitturuvadi, Tamil Nadu, India Lat 9.626056° Long 78.946535° 13/10/23 09:47 AM GMT +05:30

S. She K. S.

CENTRE FOR AQUICULTUR

💽 GPS Map Camera

💽 GPS Map Camera

Chitturuvadi, Tamil Nadu, India Chitturuvadi, Tamil Nadu, India Lat 9.626224° Long 78.946648° 13/10/23 09:50 AM GMT +05:30