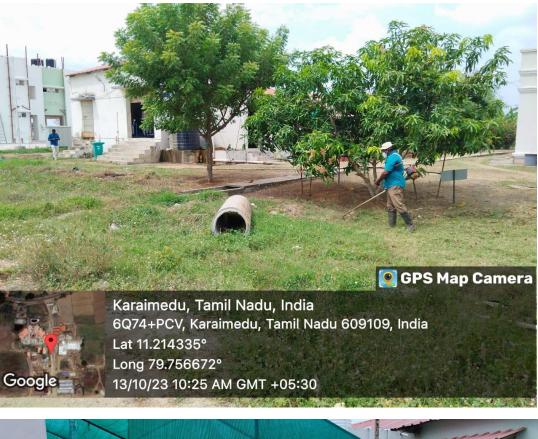

## MPEDA - RGCA HO, Sirkali

Activity: Cleaning at RGCA Head Office premises at Sirkali TK, Mayiladuthurai Dist, Tamil Nadu.

Google

Karaimedu, Tamil Nadu, India 6Q74+PCV, Karaimedu, Tamil Nadu 609109, India Lat 11.214221° Long 79.756416° 13/10/23 10:51 AM GMT +05:30