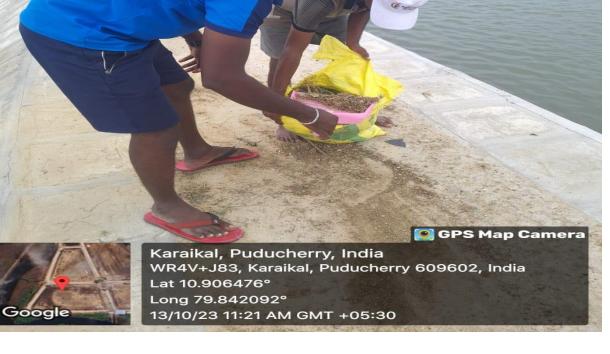

### MPEDA - RGCA ADF, Karaikal

Activity: Cleaning activities at Aquaculture Demonstration Farm, Karaikal, UT of Puducherry.