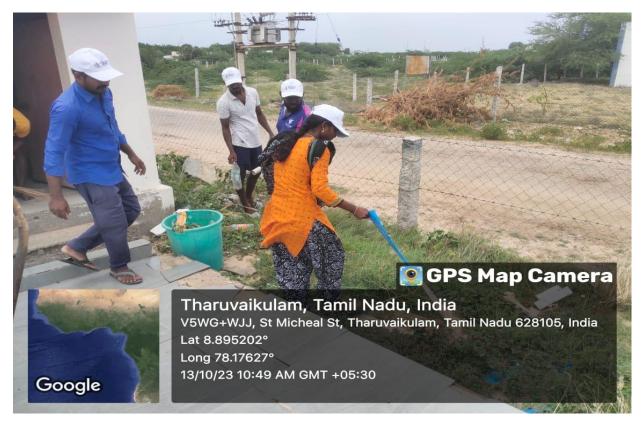

### MPEDA - RGCA Artemia Project, Tharuvaikulam

Activity: Cleaning activities at Artemia Project premises at Tharuvaikulam, Thoothukudi Dist, Tamil Nadu.

## 💽 GPS Map Camera

Tharuvaikulam, Tamil Nadu, India V5WG+WJJ, St Micheal St, Tharuvaikulam, Tamil Nadu 628105, India Lat 8.895202° Long 78.17627° 13/10/23 11:10 AM GMT +05:30

**GPS Map Camera Tharuvaikulam, Tamil Nadu, India** V5WG+WJJ, St Micheal St, Tharuvaikulam, Tamil Nadu 628105, India Lat 8.895202° Long 78.17627° 13/10/23 11:24 AM GMT +05:30