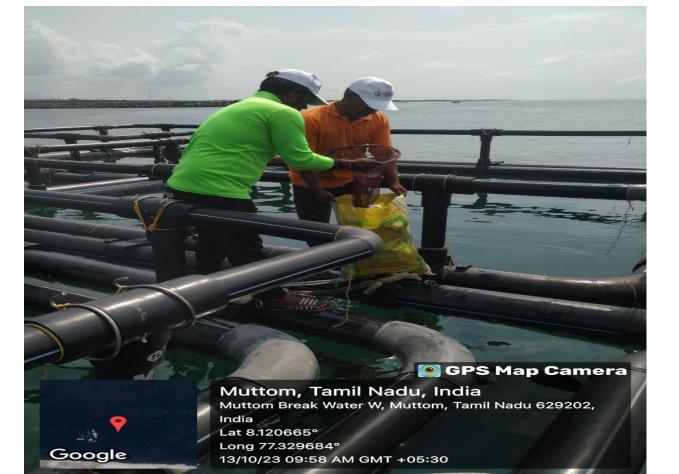

### MPEDA - RGCA MFHP, Pozhiyoor & Cage Facility Muttom

Activity: Cleaning activities at Marine Finfish Hatchery Project, Pozhiyoor and Cage Facility at Muttom, Thiruvananthapuram Dist, Kerala.

# 💽 GPS Map Camera

Google

Muttom, Tamil Nadu, India Muttom Break Water W, Muttom, Tamil Nadu 629202, India Lat 8.120659° Long 77.329682° 13/10/23 09:56 AM GMT +05:30