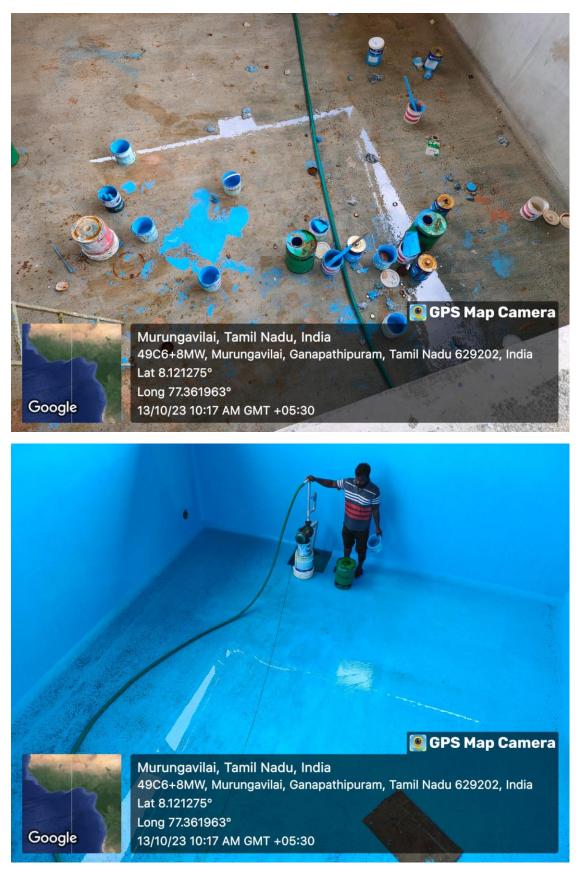

#### MPEDA - RGCA SEU, Rajakkamangalam

Activity: Cleaning activities at SEU Rajakkamangalam, Kanyakumari Dist, Tamil Nadu.

Murungavilai, Tamil Nadu, India 49C6+552, Murungavilai, Ganapathipuram, Tamil Nadu 629202, India Lat 8.120684° Long 77.360939° 13/10/23 10:41 AM GMT +05:30

💽 GPS Map Camera

💽 GPS Map Camera

Google

Murungavilai, Tamil Nadu, India 49C6+552, Murungavilai, Ganapathipuram, Tamil Nadu 629202, India Lat 8.120692° Long 77.360938° 13/10/23 10:41 AM GMT +05:30