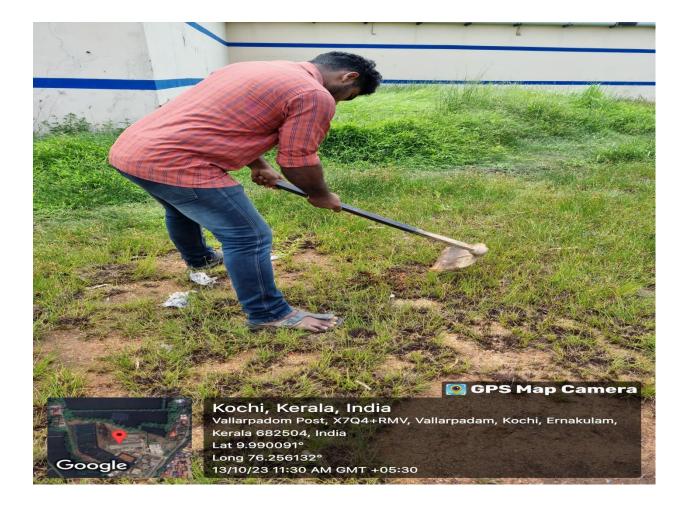

### MPEDA - RGCA MAC, Vallarpadam

Activity: Cleaning activity at Office premises of Multispecies Aquaculture Complex, Vallarpadam, Ernakulam, Kerala.

💽 GPS Map Camera

 Google
 Kochi, Kerala, India

 7/724, TOWNHALL ROAD, Koovapadam, Vallarpadam, Kochi, Ernakulam, Kerala 682002, India

 Lat 9.989212°

 Long 76.258593°

 13/10/23 11:29 AM GMT +05:30