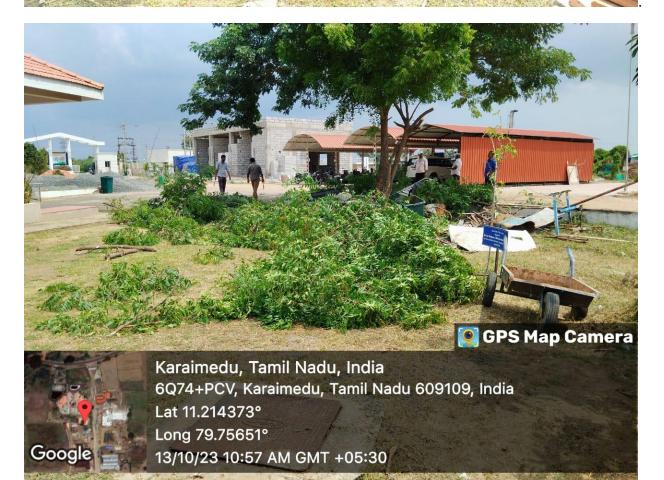

## MPEDA - RGCA HO, Sirkali

Activity: Cleaning at RGCA Head Office premises at Sirkali TK, Mayiladuthurai Dist, Tamil Nadu.

Google

Karaimedu, Tamil Nadu, India 6Q74+PCV, Karaimedu, Tamil Nadu 609109, India Lat 11.214221° Long 79.756416° 13/10/23 10:51 AM GMT +05:30