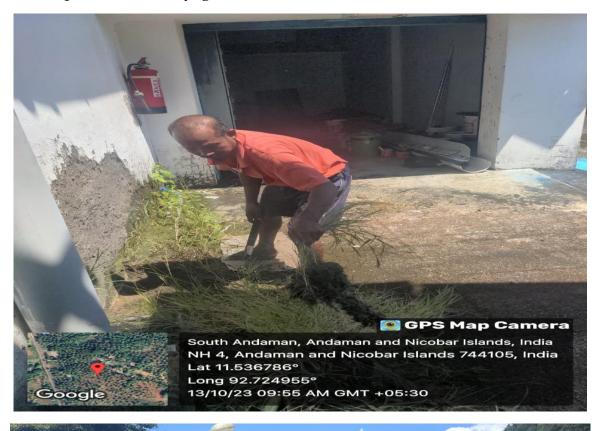

#### MPEDA - RGCA DTSP, Andaman

Activity: Cleaning activity at RGCA Domestication of Tiger Shrimp Project (DTSP) premises at Kodiyaghat, South Andaman.

AND THE PROP

South Andaman, Andaman and Nicobar Islands, India GPHF+M4P, Andaman and Nicobar Islands 744105, India Lat 11.52875° Long 92.721414° 13/10/23 10:20 AM GMT +05:30