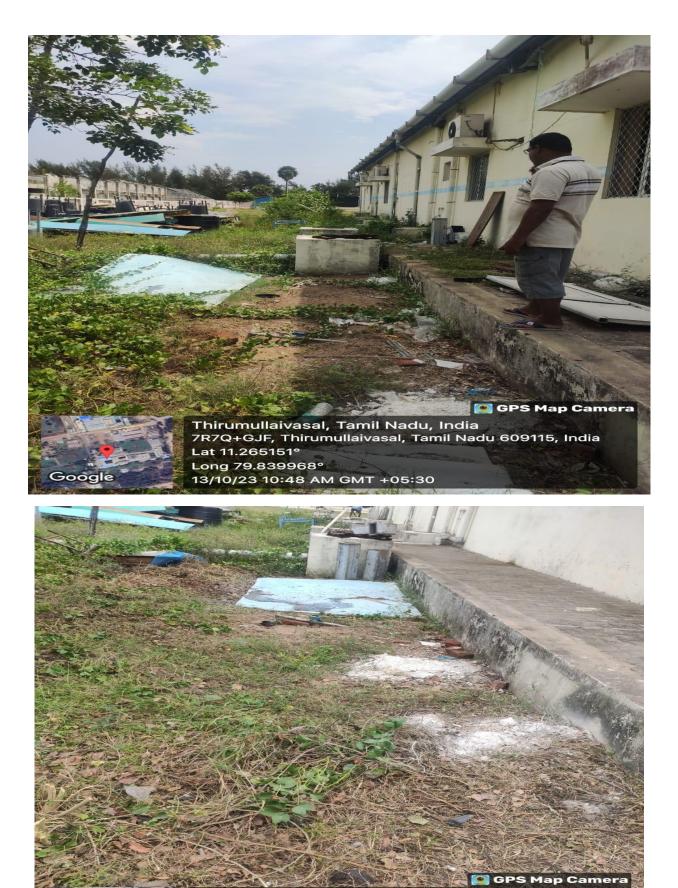

## MPEDA - RGCA Seabass and Mud Crab Hatcheries, Thoduvai

Activity: Cleaning activities at RGCA Seabass and Mudcrab Hatchery Projects Thoduvai, Sirkali TK, Mayiladuthurai Dist, Tamil Nadu.

Thirumullaivasal, Tamil Nadu, India 7R7Q+GJF, Thirumullaivasal, Tamil Nadu 609115, India Lat 11.264906° Long 79.839933° 13/10/23 12:02 PM GMT +05:30