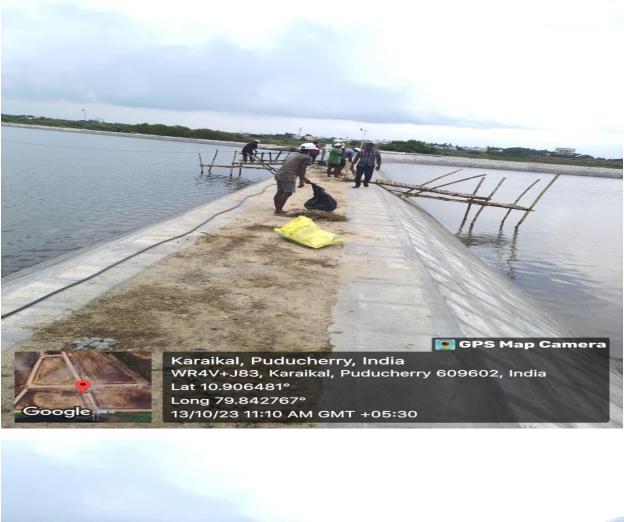

### MPEDA - RGCA ADF, Karaikal

Activity: Cleaning activities at Aquaculture Demonstration Farm, Karaikal, UT of Puducherry.