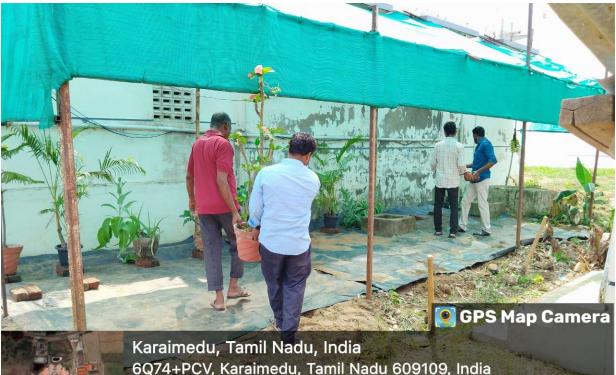

## MPEDA - RGCA HO, Sirkali

Activity: Cleaning at RGCA Head Office premises at Sirkali TK, Mayiladuthurai Dist, Tamil Nadu.

Google

Karaimedu, Tamil Nadu, India 6Q74+PCV, Karaimedu, Tamil Nadu 609109, India Lat 11.214221° Long 79.756416° 13/10/23 10:51 AM GMT +05:30