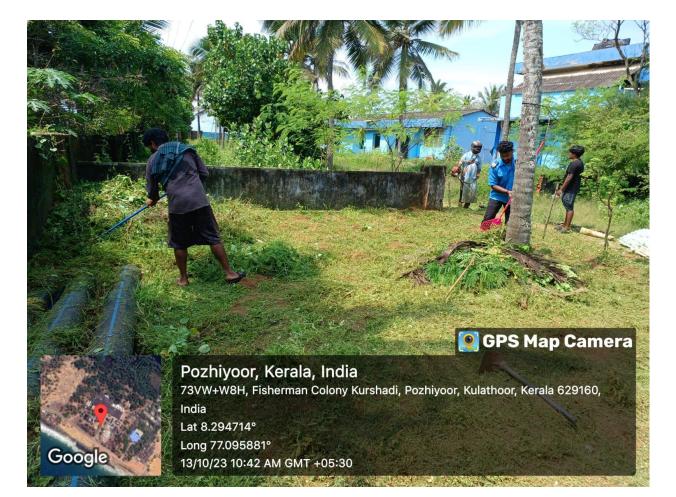

### MPEDA - RGCA MFHP, Pozhiyoor & Cage Facility Muttom

Activity: Cleaning activities at Marine Finfish Hatchery Project, Pozhiyoor and Cage Facility at Muttom, Thiruvananthapuram Dist, Kerala.

# 💽 GPS Map Camera

Google

Muttom, Tamil Nadu, India Muttom Break Water W, Muttom, Tamil Nadu 629202, India Lat 8.120659° Long 77.329682° 13/10/23 09:56 AM GMT +05:30