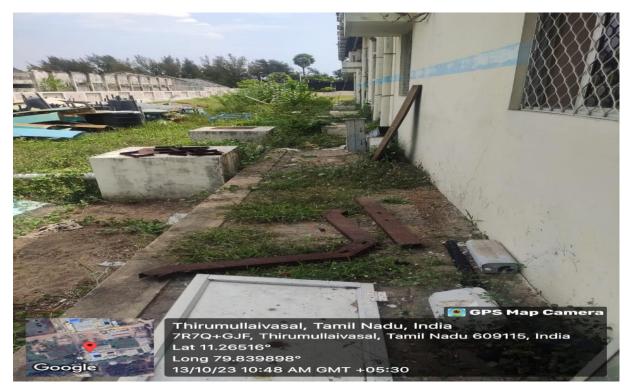

## MPEDA - RGCA Seabass and Mud Crab Hatcheries, Thoduvai

Activity: Cleaning activities at RGCA Seabass and Mudcrab Hatchery Projects Thoduvai, Sirkali TK, Mayiladuthurai Dist, Tamil Nadu.

Thirumullaivasal, Tamil Nadu, India 7R7Q+GJF, Thirumullaivasal, Tamil Nadu 609115, India Lat 11.264906° Long 79.839933° 13/10/23 12:02 PM GMT +05:30