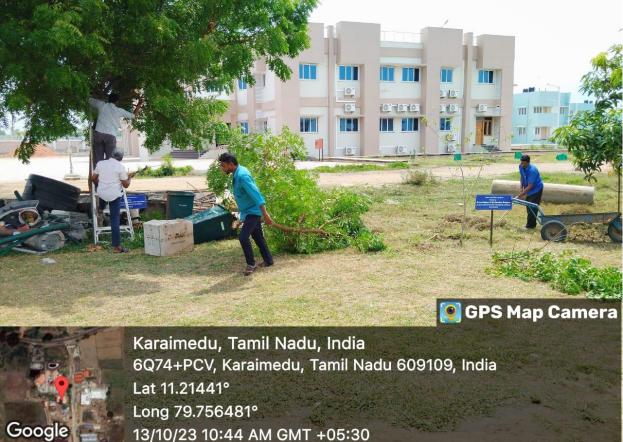

## MPEDA - RGCA HO, Sirkali

Activity: Cleaning at RGCA Head Office premises at Sirkali TK, Mayiladuthurai Dist, Tamil Nadu.

Google

Karaimedu, Tamil Nadu, India 6Q74+PCV, Karaimedu, Tamil Nadu 609109, India Lat 11.214221° Long 79.756416° 13/10/23 10:51 AM GMT +05:30