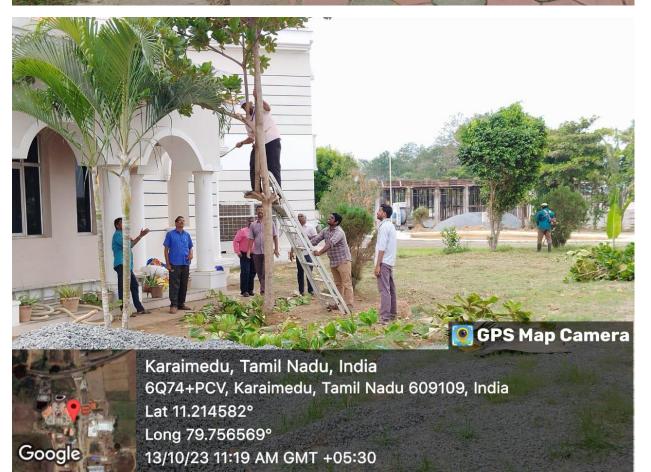

## MPEDA - RGCA HO, Sirkali

Activity: Cleaning at RGCA Head Office premises at Sirkali TK, Mayiladuthurai Dist, Tamil Nadu.

Google

Karaimedu, Tamil Nadu, India 6Q74+PCV, Karaimedu, Tamil Nadu 609109, India Lat 11.214221° Long 79.756416° 13/10/23 10:51 AM GMT +05:30