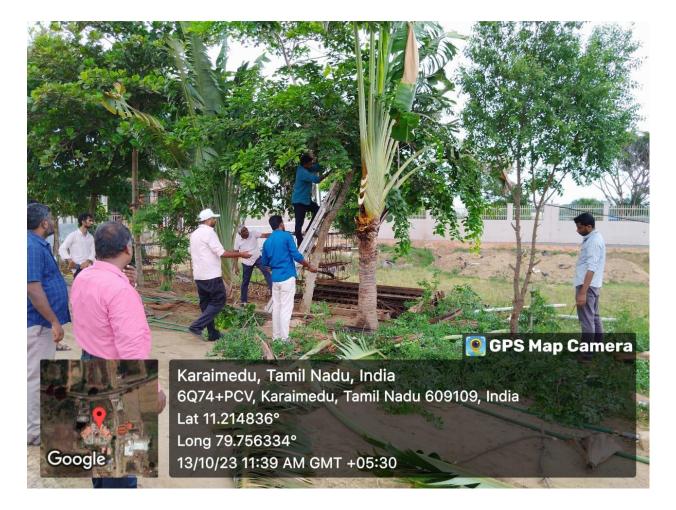

## MPEDA - RGCA HO, Sirkali

Activity: Cleaning at RGCA Head Office premises at Sirkali TK, Mayiladuthurai Dist, Tamil Nadu.

Google

Karaimedu, Tamil Nadu, India 6Q74+PCV, Karaimedu, Tamil Nadu 609109, India Lat 11.214221° Long 79.756416° 13/10/23 10:51 AM GMT +05:30