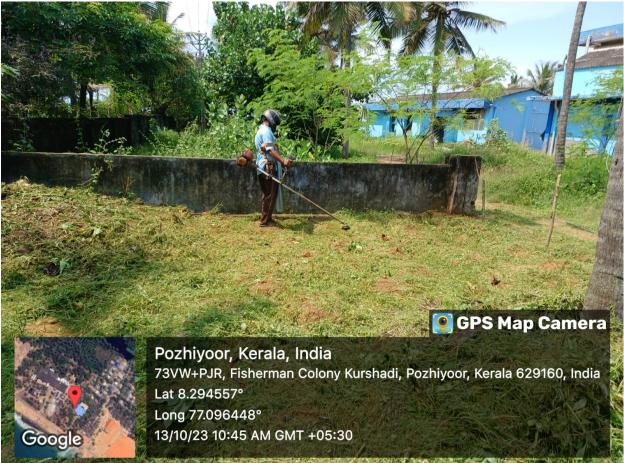

### MPEDA - RGCA MFHP, Pozhiyoor & Cage Facility Muttom

Activity: Cleaning activities at Marine Finfish Hatchery Project, Pozhiyoor and Cage Facility at Muttom, Thiruvananthapuram Dist, Kerala.