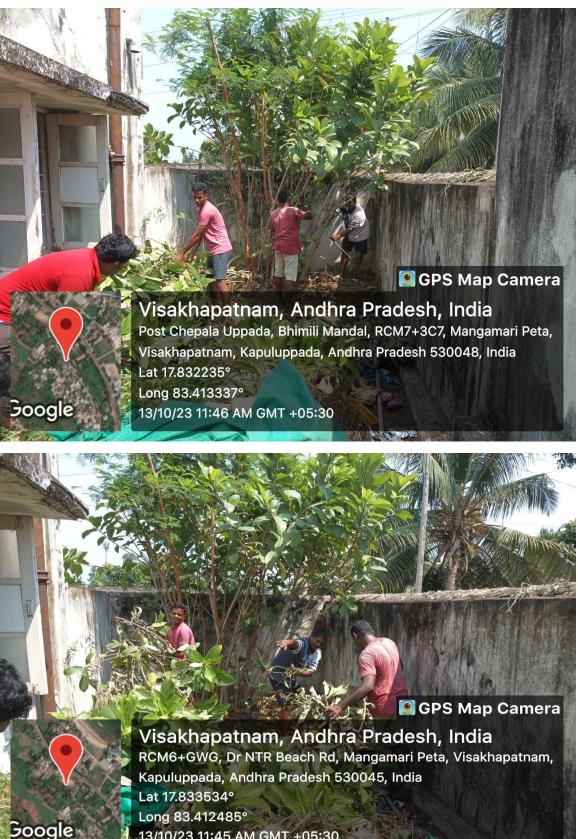

#### MPEDA - RGCA BMC, Visakhapatnam

Activity: Cleaning activities at Broodstock Multiplication Centre, Visakhapatnam, Andhra Pradesh.

13/10/23 11:45 AM GMT +05:30

Google

💽 GPS Map Camera

GPS Map Camera

Visakhapatnam, Andhra Pradesh, India RCM6+GWG, Dr NTR Beach Rd, Mangamari Peta, Visakhapatnam, Kapuluppada, Andhra Pradesh 530045, India Lat 17.833534° Long 83.412485° 13/10/23 11:45 AM GMT +05:30