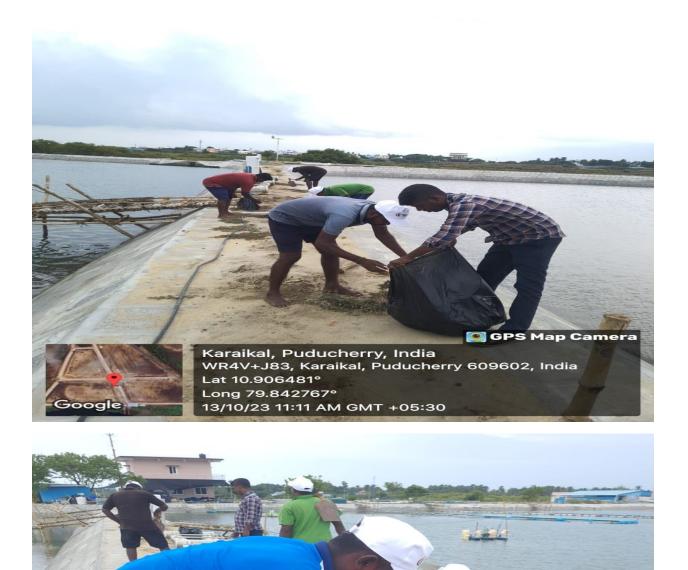

### MPEDA - RGCA ADF, Karaikal

Activity: Cleaning activities at Aquaculture Demonstration Farm, Karaikal, UT of Puducherry.